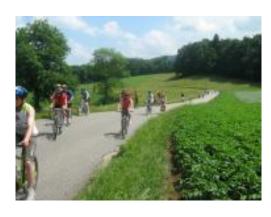

## SLOWUP JURA AGGLO'BALADE

Each year in the month of June, soft mobility is one of the main topics in the canton of Jura. The slowUp features a loop route of 35 km reserved for users of bikes, roller skates, or hikers. Numerous stands in the villages along the route offer food and refreshments. Different activities for all ages are organized as well.

It will also be a great opportunity to try out the new Marathon du Jura. An endurance challenge on hard and more or less flat ground, a first in the Jura.