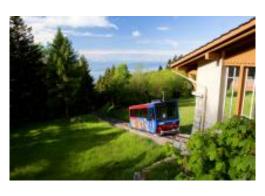

## FUNICULAR LA COUDRE - CHAUMONT

The ideal outing if you want to see Neuchâtel from on high! A 13-minute ride on the funicular takes you up 570 meters with a complete change of scenery: at the top, your breath will be taken away by the panorama of the Three Lakes Region and the Alpine chain.