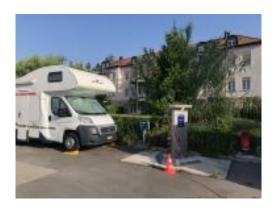

# EURO-RELAIS STATION SAINT-AUBIN

You can take a break during your journey in this specially equipped area for caravans and camper vans. Among other services, there are water and electricity stations at your disposal.

### **GOOD TO KNOW**

- Parking stay: max. 5 consecutive days in the summer period
- Services: electricity, water, drain, WiFi, hot showers and toilets
- Maximum 7 places
- · Bakery nearby