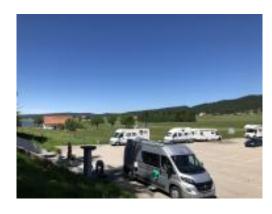

## **EURO-RELAIS STATION LA** BRÉVINE

A number of useful services for the maintenance of your vehicle are available at this rest area, such as emptying your wastewater tanks, filling up fresh water, and connecting to the power supply. During the maintenance work you have a parking space at your disposal.

## **GOOD TO KNOW**

- · Parking stay: unlimited
- · Services: electricity and water
- 30 parking spaces