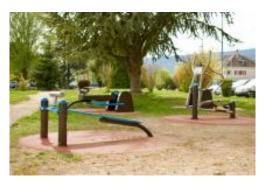

## STREET WORKOUT

The Street Workout is a sports facility designed to maintain your body while enjoying the outdoors. It is used to develop strength, balance, skill, endurance, flexibility or creativity.

## **GOOD TO KNOW**

- Free access 24 hours a day
- Equipment: stretching bars, parallel bars, fixed bars, suspension ladder, pectoral press, elliptical, quadriceps/hamstring bench, inclined abdominal table
- Nearby Helsana Trail with marked routes of 4.23 km, 8.21 km and 23.55 km