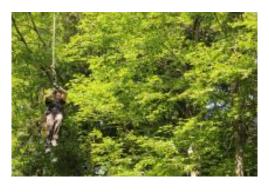

## **FOREST JUMP**

A climbing park in the forest with various courses and levels of difficulty. Events for companies and groups also on request. Introduction to archery with an archery forest trail with 16 targets, including 3D animals.