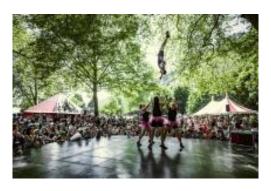

## PLUSQ'ÎLE FESTIVAL

The weeklong plusQ'île festival takes place in a spot with no kind of infrastructure - other than the tents and camping cars that accommodate artists in this open-to-all village setting.

In tents and beneath open skies around thirty shows take place: theatre presentations, dance, music and performances of different disciplines. The festival offer also holds the promise of great activities, a cinema day and naturally catering stands at which you can enjoy a taste of foods from all over the world.