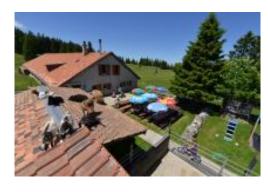

## GRANDSONNAZ-DESSUS CHALET

The alpine pasture of Grandsonnaz-Dessus is situated 25 minutes from Chasseron, it benefits from a magnificent view of the plain and the Alps. The terrace is ideally situated, allowing guests to contemplate the sunset and to entice the young and not so young to savour typical dishes. A large children's playground and a dormitory with 28 beds are part of the offer.

Specialities: Fondue Grandsonnaz, rösti with ham, hot tomme cheese with rösti, meringue and homemade pies.