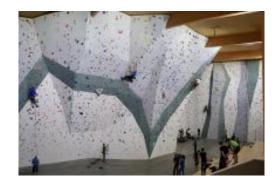

# **C+ URBAN CLIMBING**

To safely face the void, you can climb routes from 4a to 8b, not to mention the bolder and children's area. A magnificent climbing room very airy and modern.

#### GOOD TO KNOW

- 4.5 meters high bolder
- For beginners and children, easy routes from 4a to 6a with a height of 8 meters and ropes already in place
- More difficult routes from 4a to 8b with a height of 14 meters
- Two automatic belayers cover 14 routes for those who want to climb alone