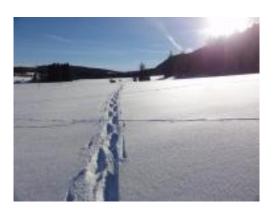

## ON FOOT OR SNOWSHOES ON THE MONTBAUTIER

Snowshoe excursions are not accompanied, but the routes from Bellelay or the Genevez ski lift are well signposted. You will need to bring your own snowshoes, which you can hire from ED Sports in Tramelan.