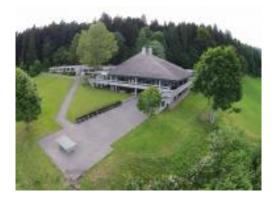

GROUP ACCOMMODATION, LES GENEVEYS S/ COFFRANE

## LE LOUVERAIN

Located at the heart of Val-de-Ruz, outside the village, the complex has a panoramic view of Lake Neuchâtel, the Alps and the valley. It offers two types of accommodation : - 10 double rooms with walk-in shower, sink and separate WC; WIFI and smart TV - 16 rooms from 1 to 6 persons with shared or individual sanitary facilities.

The complex also comprises a large hall with fireplace, two meeting rooms with fireplaces, a library and a chapel.

We are located on the edge of the forest. Two large terraces overlook the lake and the Alps. Our website presents a virtual visit of the place. Our homemade cuisine can be adapted to your wishes and budget. Accessible to people with reduced mobility.