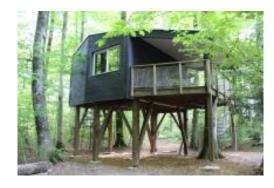

## LES CABANES DU MONT

Spend the night in a cabin perched high up in the air and enjoy the surrounding natural environment...enjoy a breakfast made of fresh produce on a terrace in the middle of the forest...treat yourself to an enchanted interlude during a stay at the Mont-de-Coeuve! Four 4\* cabins, each with its own personalised décor and theme. Fancy the "Adventure" or the "Jurassicab"? Adults and littlies alike will love the suspended beds or bunk beds with a protective net on the outer side. The harmonious, natural décor in "Nature" will ensure peace and relaxation while "Nostalgie" will take you back in time...

Open all year round, the cabins are equipped with Swiss Hüsler Nest natural bedding for a healthy, deep sleep, along with a fridge, microwave, coffee/tea machine, bathroom facilities (shower and toilet) and heating. Built on stilts, the cabins blend perfectly with this unspoilt natural environment. Only a tree will cross the terrace, as if in communion with the forest.