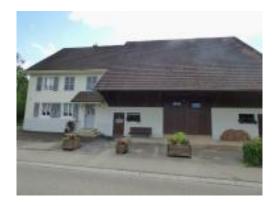

## **STUDIO - LE RÂTELIER**

Charming and welcoming holiday studio for two to three people, located on the first floor of an entirely renovated former farmhouse just three minutes from Porrentruy. The studio has an independent guest entrance and comprises a modern fitted kitchen with oven, dishwasher, fridge, freezer and coffee machine, a living room with a power reclining sofa, TV, DVD and CD player, radio, bathroom with shower, mezzanine with double bed (210 x 210cm) as well as a spare bed (90 x 200cm). WiFi connexion.

During the spring/summer season, you can enjoy the terrace or the covered gallery leading to the accommodation. Several parking spaces are reserved for our guests, including a covered one.

With the Jura-Pass, make the most of free public transport and get reductions on a range of activities in the region.