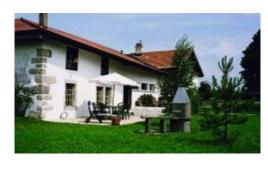

## MAISON DE VACANCES - FERME 10

Charming and comfortable duplex in a renovated former Jura farmhouse, accommodating 2-6 people. It features a beautiful terrace and a large south-facing garden with fireplace and grill, available for private use.

The ground floor comprises a well-furnished living room equipped with two beds, a large fully fitted kitchen (dishwasher, vitro-ceramic job, fridge, freezer and Nespresso coffee machine) with French-style fireplace, bathroom/WC, central heating room with a washing machine and clothes dryer, as well as a bicycle storage area.

The first floor has a first bedroom with one double bed, one single bed and a children's cot; a second room with two single beds; and a WC with washbasin.

The apartment is located in a small village at the heart of the Franches-Montagnes, an ideal place for horse-riding, hiking, cycling and crosscountry skiing.