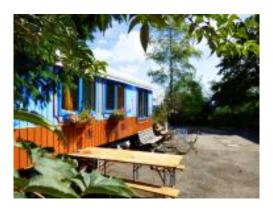

## ROULOTTE DE CIRQUE

Come and relax in the heart of the Franches-Montagnes by staying in an authentic, comfortably furnished circus caravan equipped with a small kitchen (coffee machine, microwave, kettle, toaster, fridge, induction cooker), 2 beds and a DVD player, complete with free WiFi.

Located in the immediate vicinity of horse-riding, cycling and crosscountry skiing trails, it is just a 10-minute walk from the splendid Gruère marshland nature reserve. Breakfast is available by request only and incurs a supplementary charge.