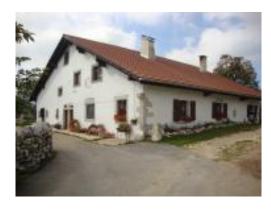

## LA ROCHETA

Beautiful old Neuchâtel farmhouse fully renovated, in the heart of the mountain area. Ideally located at the starting point of cross-country skiing tracks. A dream place for quiet family holidays. Horse loose boxes available

The apartment has a large living room with a fully equipped open-plan kitchen, a room with a double bed (160x200 cm) and a mezzanine with 3 single beds (80x200 cm, a bathroom with shower/WC and a beautiful garden.

An adjoining extra room with 4 single beds (80x200 cm), has been fixed up in the attic. It can be rented with a CHF 30.00 extra cost per night. The Rocheta can then accommodate up to 9 persons in total.