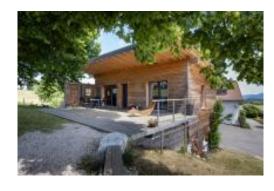

## BED & BREAKFAST AU CHANT DU VENT

B&B Au Chant du Vent is located at an altitude of 1100m in a new building annexed to a farm. It has two bedrooms (one with a double bed of 160cm and the other with two beds of 90cm) which can be rented separately. A minibar and a coffee machine as well as a television are available for the guests. Large terrace with barbecue. Full breakfast with farm and regional products. Horse boxes. Garden sauna. Activities on the farm. Sale of local seasonal products.