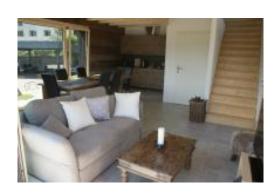

The lodge offers 2 rooms that will accommodate 10 people – including a 160x200cm bed in each room, shared bathroom, two WC, kitchen with 2 induction plates, fridge, coffee machine and kettle, TV corner, board games, a reading space and a large terrace with a barbecue, as well as wheelchair access.

Inaugurated in September 2018, the lodge has been built using noble materials and making a feature of the original materials used in the former building. L'hôtât di loup is truly an unusual place. You'll discover wooden touches in all the living areas reusing the wood from the old floors and façades of the former barn. That which was saved from the former substructure has been used to create the beds.