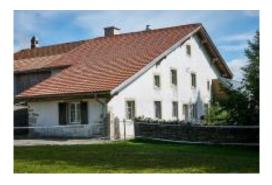

## APPARTEMENTS - CLOS-GAUFROY

This Jura farmhouse was built in the 17th century and has retained all its inherent charm. Inside its thick walls, guests naturally feel cosy and entirely at home. Just opposite, our neighbour is a horse-breeder who rents out horse boxes (CHF 30.- per boxe and per day).

The spacious holiday flat extends across the first and second floors of the farmhouse, while the small apartment is located in the converted attic of the adjacent building.

With the Jura-Pass, make the most of free public transport and get reductions on a range of activities in the region. For more information and offers: www.juratourisme.ch/jura-pass