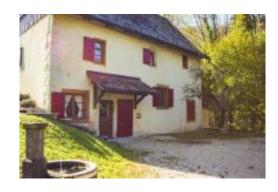

## MAISON DE VACANCES - RIÈRE LE MOULIN

Old mill renovated with a lot of charm. Ideal holiday home for individuals, families or small groups (max. 12 people); for quiet holidays, a convalescent stay or group work. Quiet location by the stream. Stylish rustic furnishings with that "certain something" and all the necessary comfort. Cozy kitchen (dishwasher), terrace, small sauna, outdoor grill. TV via Internet, washing machine (3kg), charging possibility for e-cars.

## **Equipment:**

3 bedrooms (double beds), 6 mattresses, lounge (old meal room), office room, «group room», TV, radio, CD player, DVD player, dishwasher, oven, fridge, internet connection (WiFi), sauna, 2 toilets, shower room, washing machine (3kg), bathroom with bathtub/shower, 2 wood stoves, terrace, outdoor grill, outdoor plug for e-cars (keys require), parking in front of the house.