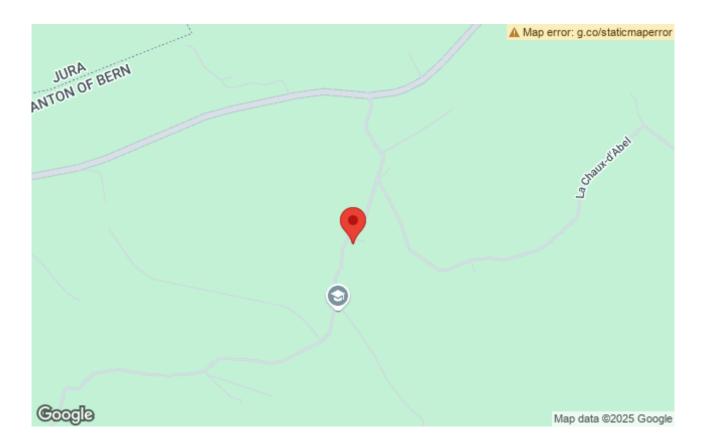

## HÔTEL DE LA CHAUX-D'ABEL

Our hotel is located off the cantonal road, at the foot of the Franches-Montagnes, near La Chaux-de Fonds, La Ferrière and Les Bois. Each of the 21 rooms (40 beds) offers a panoramic view of the Jura. Numerous paths and trails starting from the hotel invite you to go for various walks or bike rides and bicycles can be rented on site. In winter you can reach the extensive network of cross-country ski trails from the house. The living room invites you to relax by the fireplace and our vegetable garden provides us with fresh products for our kitchen.

## CONTACT

Hôtel de La Chaux-d'Abel La Chaux-d'Abel 88 2333 La Ferrière

+41 32 853 43 44 +41 32 961 11 52 info@hoteldelachauxdabel.ch hoteldelachauxdabel.ch