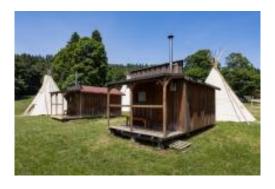

## **BISON RANCH**

The Bison Ranch, located at an altitude of 1'196m on the south-eastern slope of the Chasseral, is a park with activities and various accommodation possibilities, which hosts a herd of about 50 American buffalos. On site, you can test your agility with the rope park, sleep in the far-west cabins, teepees or dormitories, or visit the buffalo farm. A rustic inn serves simple cuisine, including fireplace grills, röstis, fondues and country-style dishes, and also offers buffalo meat from the ranch. The Bison Ranch promises an adventure worthy of the Wild West era.