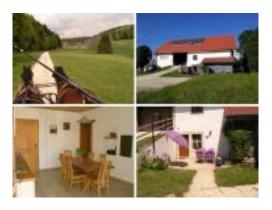

## APPARTEMENTS - SELLERIE HESS

Two pleasant holiday accommodation options that are well-equipped and located in a rural setting. Our old farm has been transformed into a saddlery workshop and is surrounded by pastures. In summer, you'll be kept cool by the 70cm walls typical of the Jura. This is a calm, restful place, with stables and an arena close by, along with riding trails or in winter, cross country ski or snow shoe tracks. The surrounding area is ideal for hiking and cycling, and the station is just 500m away.