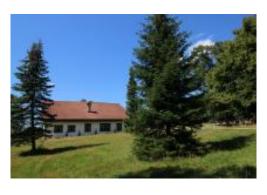

## **CHASSERAL OUTDOOR**

Near La Ferrière is the Chasseral Outdoor accommodation. This establishment, consisting of two separate buildings with 3 accommodation options, is ideal for groups. The Neuchâtel house is built on two floors and has 23 beds in 7 rooms, two living rooms, plus a studio with 3 beds and a small kitchen which can be rented separately. The Jura house, a 300 year old farmhouse in the Jura, is a jewel. It has a vacation apartment with 6 beds and group accommodation with 25 sleeping places. The kitchen is new and equipped with a dishwasher, a large refrigerator and a freezer. The living room with its beautiful tiled stove and stylish furnishings is very comfortable.