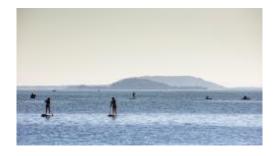

## STAND UP PADDLING

The boards are similar to surf boards with the exception that you don't lay on them paddling with your hands. Instead you stand up and use a long paddle to push yourself across the surface of the water. SUP is suitable on lakes, rivers and the sea. SUP (Stand Up Paddling) ordinates from Polynesia, here, the fishermen stood up on canoes instead and paddled across the water.