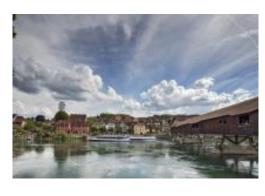

## DOWN THE RIVER AARE

Fun for the entire family! In summer and fall, a cruise on the Aare River offers travellers many amazing spectacles of nature. The journey begins in Biel/Bienne or Solothurn. On the boat, passengers can enjoy a selection of culinary treats. The scenic 3-hour journey and numerous impressions of nature will help you forget about the daily hustle and bustle.

## **GOOD TO KNOW**

- Departure: Biel or Solothurn.
- Ports: Nidau, Port, Brügg, Büren an des Aare, Grenchen, Altreu.
- · Restaurant on board.
- A visit to the stork colony.
- The BSG Lake Biel Navigation Company offers daily tickets and special offers.
- The autumn timetable comes into force on 07.10.2024. From that date, services on the Aare will run from Tuesday to Sunday. Find out more about the current timetable here.