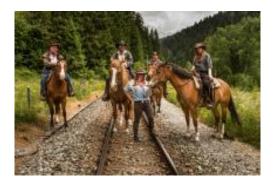

## FAMILY RAIS

Go on a ride with Gaby, who sometimes plans attacks on the Jurassic railroads or on some horse wagons...The Rais family offers a number of equestrian activities, including accompanied horseback rides for all levels, outings on a horse-drawn wagon as well as fondue on a carriage and horse sleigh rides. Special wagon for wheel chairs.