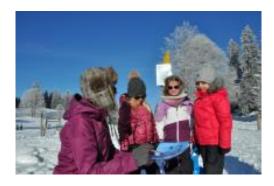

## TREASURE HUNT & CHOCOLATE FONDUE LA TOURNE

A winter walking route lined with information panels, a game, and answers to find – all in a fairy-tale snow-clad wonderland! A tasty reward awaits players once the puzzle is solved: a delicious chocolate fondue.