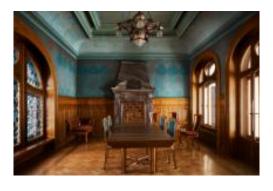

## GUIDED TOUR OF THE SALON BLEU "ART NOUVEAU"

A gem of watchmaking town planning, this former residence, renovated in the early 20th century, was used as a factory and residence. The Salon Bleu adjoining the workshop, decorated with magnificent floral motifs, is a superb example of the local Art nouveau: the Style sapin (Pine Tree Style).