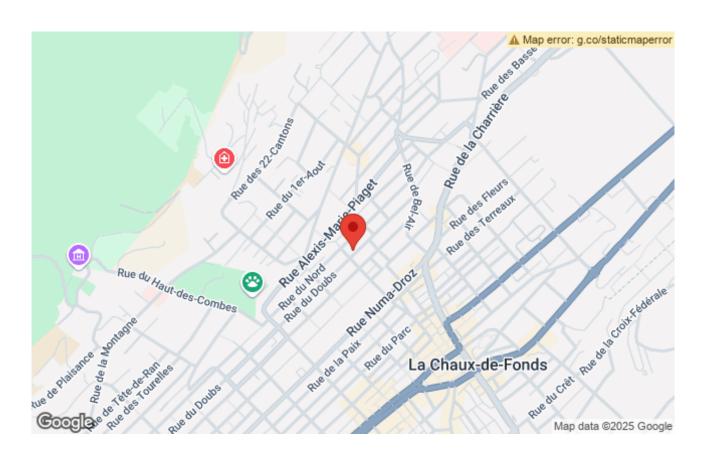

GUIDED CITY TOUR, LA CHAUX-DE-FONDS

## GUIDED TOUR OF THE SALON BLEU "ART NOUVEAU"

A gem of watchmaking town planning, this former residence, renovated in the early 20th century, was used as a factory and residence. The Salon Bleu adjoining the workshop, decorated with magnificent floral motifs, is a superb example of the local Art nouveau: the Style sapin (Pine Tree Style).

## **PRICES**

Guided tour
Up to 20 persons per guide
+ entrance per person

CHF 105.-CHF 5.-

## **GOOD TO KNOW**

- Access by public transport: bus n° 304 (stop Stavay-Mollondin)
- Tour on request
- Languages: English, French, German and Italian
- A visit of the "Art Nouveau" apartment is included in the guided tour "Art Nouveau"



## CONTACT

Salon bleu Rue du Doubs 32 2300 La Chaux-de-Fonds