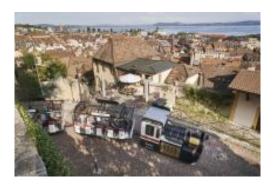

# **TOURIST TRAIN**

Why not board Switzerland's first e-train to explore the charms of the thousand-year-old city? Through the glazed roof, enjoy panoramic views of Neuchâtel's pedestrianised streets, historic yellow-stone buildings, Castle and Collegiate Church. Electric train with a unique locomotive and a panoramic roof.