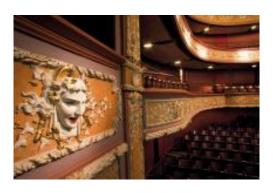

## THEATRE L'HEURE BLEUE

One of only two Swiss neo-Baroque theatres in the Italian style to have preserved its original appearance. Plush red seats, comedy masks adorning the walls and graceful tiered balconies add to the ambience of yesteryear.