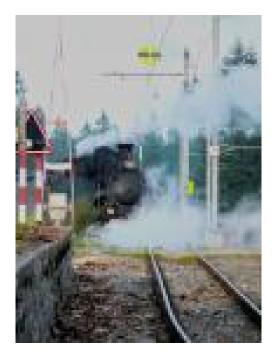

## LA TRACTION

The steam locomotives and period carriages are kept in a depot close to Le Pré-Petitjean station in Montfaucon. At weekends it is quite common to meet enthusiastic volunteers overhauling, cleaning and maintaining the steel monsters there.

The steam train of the Franches-Montagnes can be booked in advance for groups but also runs on certain dates between June and September for the general public. The schedule for the current year can be found on the website of La Traction. Bookings can be made at the Chemins de fer du Jura. The most frequent route runs from Glovelier to Saignelégier.