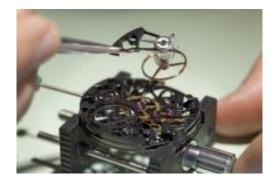

# INITIUM

Three different courses are offered :

Alpha : Introduction to watchmaking: Theoretical aspects of the functioning of a mechanical watch, assembling and disassembling of a movement.

Duration : 3h

Gamma : Create your own mechanical watch: Assemble your watch after the design has been defined from a wide selection of components. Duration : a half day

Delta : Create your own mechanical watch: Disassemble and reassemble a movement, then build your own watch by choosing from a wide selection of components. Lunch with the watchmaker at the Relais Château Georges Wenger is included.

#### **GOOD TO KNOW**

- In addition to the instructions given by a professional watchmaker while assembling the watch, the courses at Initium also provide interesting information about the history of the regional watchmaking industry as well as theoretical knowledge about the functioning of a mechanical watch.