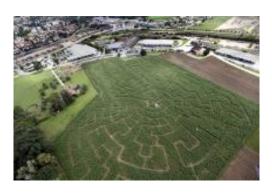

## SWISS LABYRINTHE

A unique experience to enjoy with the family or alone, lost in the middle of the cornfields! 4 completely redesigned routes on an area identical to previous editions. An illustrated guide to help you find your way out.

Bouncy castles, trampolines and swings are set up for the younger ones. A restaurant and relaxation area is available for visitors.