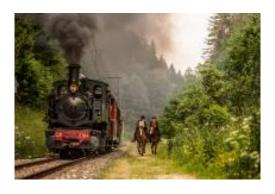

## TRAIN HOLD-UP

Discover the Franches-Montagnes/Freiberge countryside on a steam train journey. This route brings you many surprises.

As you pass through a valley with unspoilt nature, you hear gunshots and witness a real attack by cowboys on horseback.