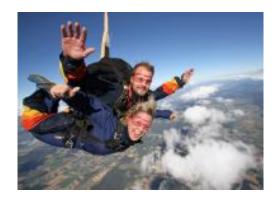

# SKYDIVING

"All of my family contributed to give me a tandem parachute jump as a birthday gift. The half-day adventure started at the airfield of Bressaucourt with 20 minutes of theoretical instructions. After ascending to an altitude of 4000 meters on the powerful Pilatus Turbo, I jumped out of the airplane securely fastened to my companion to experience a vertical trip of two kilometers. I was able to direct the parachute myself for about 10 minutes. Later on we landed comfortably back on solid ground thanks to my skilled instructor. An unforgettable experience!"