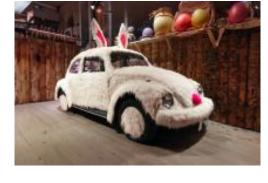

# MUSEUM AND BAR OLDTIMER VOLKSWAGEN

This totally unique venue is Stéphane's tribute to the car he adores: the Volkswagen Beetle. These skilfully staged and coordinated exhibits are an entertaining way to discover the VWs - and they are sure to bring a smile to your lips.