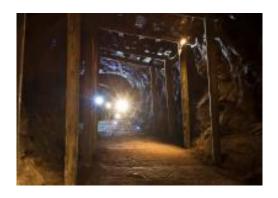

# **ASPHALT MINES**

A maze of galleries that still echo to the hard labour of the miners and horses who toiled here to extract precious asphalt from the mountain. Don your helmet and keep hold of your torch as you plunge into the history of this mining operation. And then savour a local speciality: ham cooked in asphalt!

Continue your day with the Asphalt Story exhibition, which will show you how the deposit was created and moved to la Presta, or meet the animals in our biotope, the Miners' Garden, with your explorer's bag!