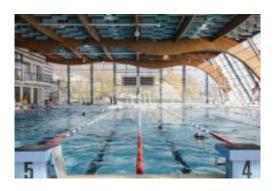

# SWIMMING POOL NID-DU-CRÔ

A dream location on the lake shore, an Olympic pool and several recreation areas make this one of Switzerland's most highly prized bathing spots. Don't miss: the 10-meter diving platform – guaranteed thrills, if you're daring enough!

## GOOD TO KNOW

- Showers, cabins and lockers
- Restaurant and picnic allowed
- Indoor and outdoor swimming pools (25 and 50m)
- Kids' pool
- · Learning pool
- Diving boards (1, 3, 5 and 10m)
- Table tennis and beach volleyball
- Lake access