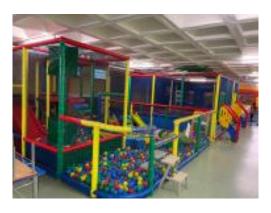

# PLANETA MAGICO

At Planeta Magico, there are a multitude of attractions to enrich your children's play experience and offer them a moment of total release! Sports, entertainment or educational... there is something for all tastes and ages: a giant inflatable, trampolines, ball pools, slides, various games and a playground for the very young.