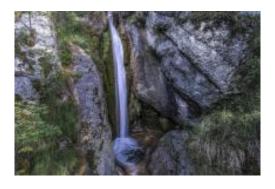

## **GORE VIRAT**

Running down the Raimeux to arrive in the village of Corcelles, the Gore Virat stream offers walkers the opportunity to discover unsuspected landscapes. The start of the Gore Virat educational trail is reached by climbing the Crémines cart, then by crossing the pasture of the Trois Tilleuls plateau, which offers a breathtaking view of the valley. The steepness of the path requires a certain physical condition, but stairs have been built to facilitate the most complicated passages. In addition, wooden bridges allow you to contemplate the waterfalls without risk.