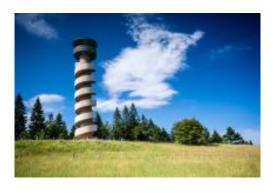

## TOWER OF MORON

The majestic Moron Tower, designed by Mario Botta, stands at an altitude of 1,336 m above sea level. Built by apprentices from the Halles de Suisse Romande et de Sursee, the tower stands proudly in a green setting. During the guided tour of the tower, the visitor learns more about this remarkable construction, discovers its hidden aspects, its anecdotes, its history. This tour not only reveals the secrets of the Moron Tower, but also its environment, offering a panoramic view from the Ballon d'Alsace in the Vosges to the Alps and the Black Forest.