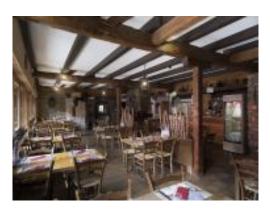

## MONT D'ORZEIRES RESTAURANT - JURAPARC

The Restaurant du Juraparc is built entirely of wood and is reminiscent of a Canadian chalet. This "natural" atmosphere goes hand in hand with the famous animal park, where bears and wolves live in semi-freedom. The restaurant is ideal after a pleasant visit with the family or simply for a gourmet break.

Bison meat is the specialty here, served as terrine, soup, carpaccio, salami, entrecôte, steak or fillet. The menu card also offers cheese and mushroom dishes as well as pizzas cooked in a wood-fired oven. Children are particularly happy to eat here, near the animal park. There are also games at their disposal. In the summer, you can enjoy your meal on the vast, sunny terrace.