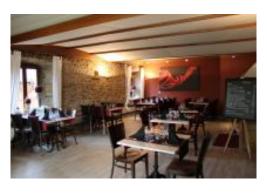

## BELLEVUE HOTEL AND RESTAURANT

The Hotel Bellevue is located in Onnens, in a beautiful 17th century building offering a stunning view of Lake Neuchâtel. Its restaurant serves brasserie-type dishes as well as specialties such as the reputed caquelon vigneron (special type of meat fondue), cockerel in a basket and rib steak. Guests can choose to sit in the dining room complete with a fireplace in winter, the convivial café-brasserie or on the large shaded terrace offering a beautiful view of the lake. The hotel caters for businesspeople and families.