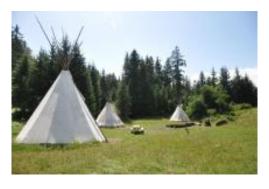

## TEPEE VILLAGE

Managed by the Madrugada organization, the Tepee Village welcomes groups or individual visitors for one or several nights in a Tepee. Situated at 1200 metres in altitude in a clearing in the heart of a natural wooded area, the Tepee village is the ideal site for a getaway in the woods. Convivial evenings around the campfire, days spent hiking and wandering idyllic scenery; a night spent in the Tepee Village is an authentic and unforgettable experience for families, couples, friends and colleagues.