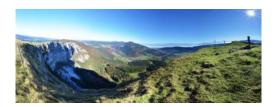

## MONT D'OR (1461M)

With its impressive cliffs, recognisable from far and wide, Mont d'Or's summit is an intensive excursion destination departing from Vallorbe. After a demanding ascent through the forest and across pastures, the hiker arrives in the heart of typical Jura countryside, from where he can admire numerous summits as well as the lakes of Neuchâtel, Joux and St. Point. The way back passes the Caves of Vallorbe. Parking is possible near the Vita wellness circuit.