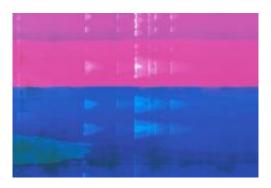

## DEMIAN CONRAD – WROP-VARIATIONS

The exhibition WROP-Variations is dedicated to the research of graphic designer Demian Conrad (\*1974). By alienating the technical and technological processes of offset printing, he reveals imperfections and the unpredictable and transforms accidents into aesthetic elements. The exhibition traces more than ten years of his work, including unpublished series.