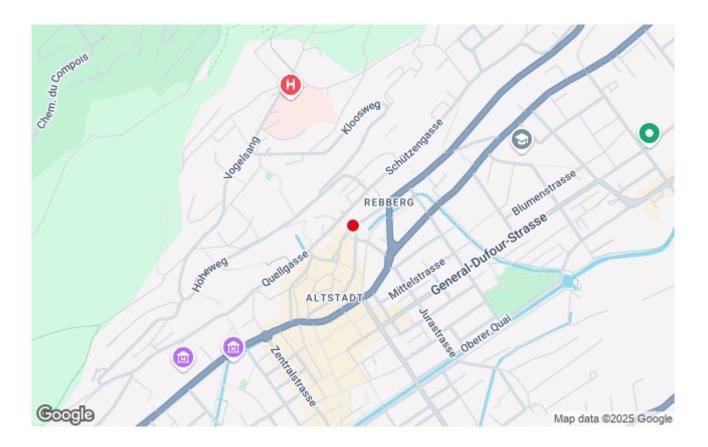

## CONTACT

Public Art Espace JURAPLATZ Place du Jura / Juraplatz 2502 Biel/Bienne

## **OPENING HOURS**

From 17 Jan 2025 to 25 Jan 2025