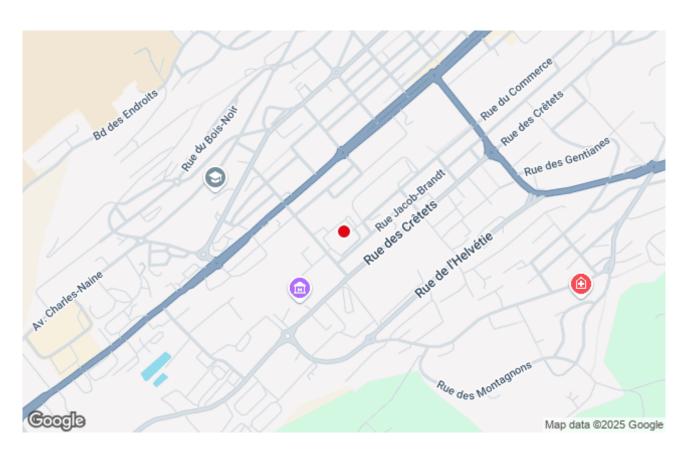

-DE-FONDS

# NON-FILTRÉ PUBLIC TASTING

This typically Neuchâtel wine is made from Chasselas grapes. Fermentation is complete when it is bottled in early January without final filtration. Since Neuchâtel ?????!? NON is the first wine of the year, for the impatient connoisseur it is a reflection of the vintage that has just been harvested.

### **OPENING HOURS**

The 15 Jan 2025 Wednesday 17:00 - 20:00

## **PRICES**

Prices per person Adults CHF 15.-

## **GOOD TO KNOW**

- Free return shuttle service between Neuchâtel and La Chaux-de-Fonds:
- Departure from Neuchâtel, rue des Beaux-Arts every 30 minutes from 4.30pm to 7pm
- Departure from La Chaux-de-Fonds at 5pm, 6pm, 7pm, 8.30pm, 9.30pm, 10.30pm and midnight



### CONTACT

Anciens abattoires Rue du Commerce 122 2300 La Chaux-de-Fonds