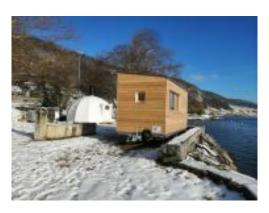

## SAUNA ETANA

Discover Sauna Etana, a haven of peace in the heart of nature. Nestled in a charming caravan with a splendid view of St. Peter's Island, this sauna offers you a unique experience combining relaxation and conviviality. Take care of your body and mind in a warm and welcoming atmosphere. After a revitalizing sauna session, extend your pleasure with a refreshing dip in the lake or unwind in our cozy dome. Enjoy a cup of tea while sharing an authentic moment with other guests. Whether you come alone, as a couple, or with friends, Sauna Etana invites you to slow down and reconnect with yourself and the natural wonders around you.